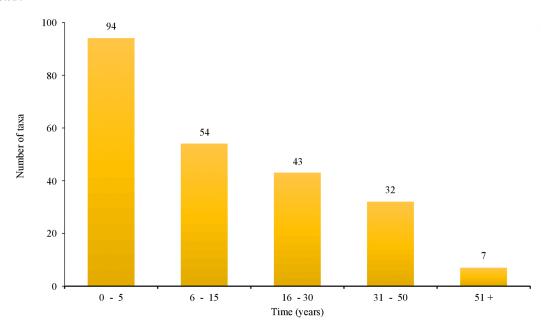

Please note that Figure 5 on page 7:

**FIGURE 5.** Time between the collection of the type specimen and the original publication of the 230 taxa that had date of collection in the type specimen.

## Should read:

**FIGURE 5.** Time between the collection of the type specimen and the original publication of the 230 taxa that had date of collection in the type specimen.

Please note that Figure 6, mentioned on page 7, was entirely omitted from the published version but **should read:** 