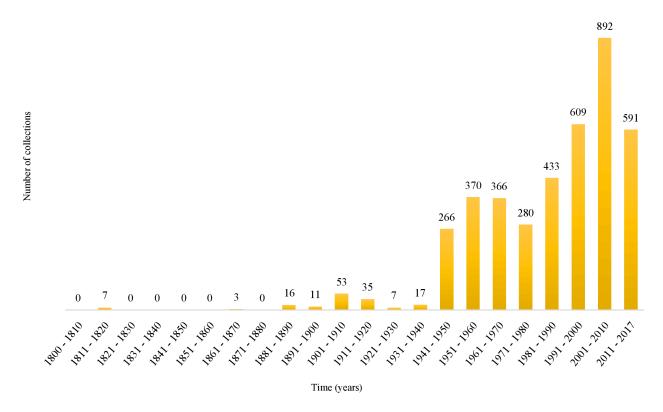

**FIGURE 6.** Number of specimens of endemic species collected in the Southern Brazilian Subtropical Highland Grasslands from 1800 to 2017.